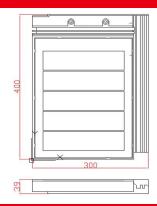

## PRODUCT DRAWING

## **SPECIFICATION**

| Model               | ESM-R12W full black                     | ESM-R8W terra cotta |
|---------------------|-----------------------------------------|---------------------|
| Pmax                | 12 <b>W</b>                             | 8W                  |
| Voc                 | 3.42V                                   | 3.42 <b>V</b>       |
| Isc                 | 4.51 <b>A</b>                           | 3.10A               |
| Vmpp                | 2.9 <b>V</b>                            | 2.9 <b>V</b>        |
| Impp                | 4.26A                                   | 2.76A               |
| Weight              | 1.3kg                                   | 1.3 <b>kg</b>       |
| Product size        | 400*300*39mm                            |                     |
| Cell Size           | 210*52.5mm                              |                     |
| Solar Cell QTY      | 5pcs                                    |                     |
| Cable <b>Length</b> | 350mm(can be customized)                |                     |
| QTY/Pallet          | 18pcs/box; 24boxes/pallet;432pcs/pallet |                     |
| Dimension           | 930*1300*1900mm                         |                     |
| QYT in 20HQ         | 5184pcs                                 |                     |
| QTY in 40HQ         | 10368pcs                                |                     |