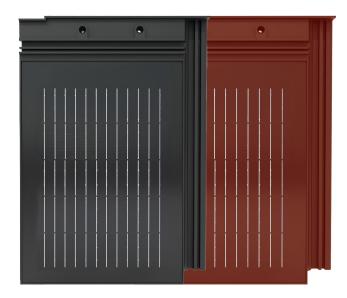

# **Solar Roof Tiles**

**Pmax: 12W/8W** 

TOPCON Solar Cell
25.1%
Efficiency Up To

## **SPECIFICATION**

| Model               | ESM-R12W full black                     | ESM-R8W terra cotta |
|---------------------|-----------------------------------------|---------------------|
| Pmax                | 12 <b>W</b>                             | 8W                  |
| Voc                 | 3.42V                                   | 3.42 <b>V</b>       |
| Isc                 | 4.51 <b>A</b>                           | 3.10A               |
| Vmpp                | 2.9 <b>V</b>                            | 2.9 <b>V</b>        |
| Impp                | 4.26A                                   | 2.76A               |
| Weight              | 1.3kg                                   | 1.3 <b>kg</b>       |
| Product size        | 400*300*39mm                            |                     |
| Cell Size           | 210*52.5mm                              |                     |
| Solar Cell QTY      | 5pcs                                    |                     |
| Cable <b>Length</b> | 350mm(can be customized)                |                     |
| QTY/Pallet          | 18pcs/box; 24boxes/pallet;432pcs/pallet |                     |
| Dimension           | 930*1300*1900mm                         |                     |
| QYT in 20HQ         | 5184pcs                                 |                     |
| QTY in 40HQ         | 10368pcs                                |                     |