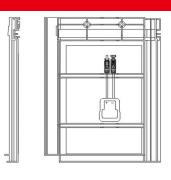

| 1.3kg                                   | 1.3 <b>kg</b>       |
| Product size        | 400*300*39mm                            |                     |
| Cell Size           | 210*52.5mm                              |                     |
| Solar Cell QTY      | 5pcs                                    |                     |
| Cable <b>Length</b> | 350mm(can be customized)                |                     |
| QTY/Pallet          | 18pcs/box; 24boxes/pallet;432pcs/pallet |                     |
| Dimension           | 930*1300*1900mm                         |                     |
| QYT in 20HQ         | 5184pcs                                 |                     |
| QTY in 40HQ         | 10368pcs                                |                     |

## PRODUCT DRAWING





## APPLICATION





EINNOVA SOLARLINE ENERGY CORP. LIMITED 210000 Nanjing PEOPLE'S REPUBLIC OF CHINA

TEL: +86-25-8479-2033 Cell: +86-138-13088384 EMAIL: emma.wu@einnova-solarline.com Website: www.einnova-solarline.com